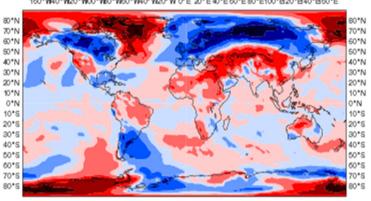

# 2-metre temperature anomalies

## Cold March 2013 - 14 Feb 2013 - Day 26-32

## Cold March 2013 – 14 Feb 2013 -Day 26-32

### **Cold March 2013 – 14 Feb 2013 -Day 26-32**