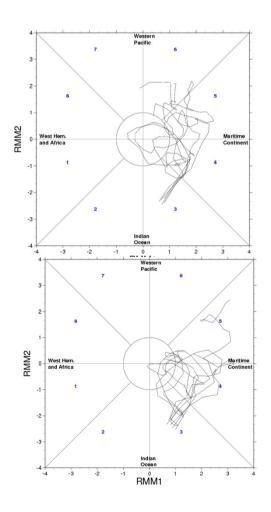

# Impact of relaxation on the MJO

# Relaxation in the Tropics

2013 initial conditions

2012 initial conditions