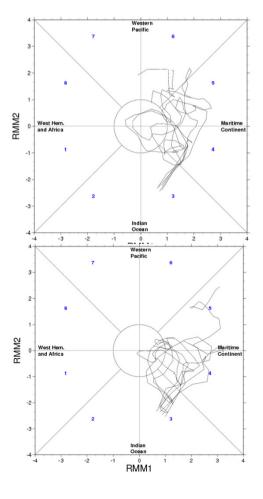

# Impact of relaxation on the MJO

# Relaxation in the Tropics

2013 initial conditions

2012 initial conditions