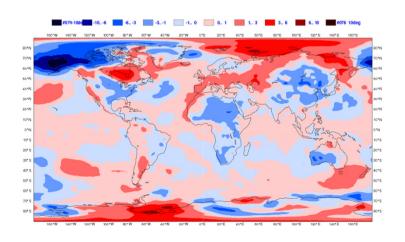

# 2-metre temperature anomalies

## Cold March 2013 - 14 Feb 2013 - Day 26-32

## Cold March 2013 – 14 Feb 2013 -Day 26-32

### **Cold March 2013 – 14 Feb 2013 -Day 26-32**