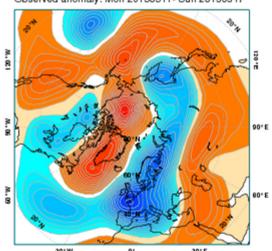

# Z500 anomalies

#### 25Feb-3March

Observed anomaly: Mon 20130225- Sun 20130303

11-17 March
Observed anomaly: Mon 20130311- Sun 20130317