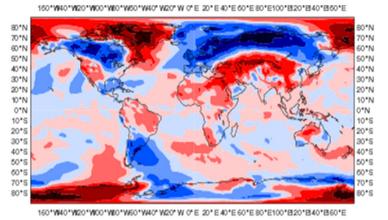

# 2-metre temperature anomalies

## Cold March 2013 - 14 Feb 2013 - Day 26-32

## Cold March 2013 – 14 Feb 2013 -Day 26-32

### **Cold March 2013 – 14 Feb 2013 -Day 26-32**