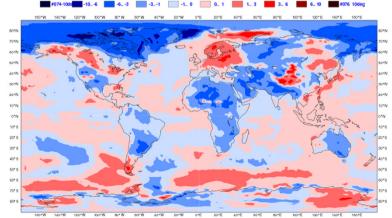

# 2-metre temperature anomalies

#### 25Feb-3March

Observed anomaly: Mon 20130225- Sun 20130303

11-17 March
Observed anomaly: Mon 20130311- Sun 20130317

#### 4-10 March

Observed anomaly: Mon 20130304- Sun 20130310

Observed anomaly: Mon 20130318- Sun 20130324