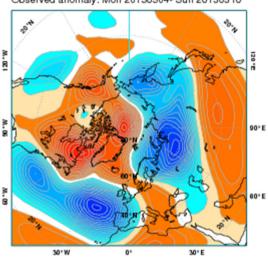

# Z500 anomalies

#### 4-10 March

Observed anomaly: Mon 20130304- Sun 20130310

Observed anomaly: Mon 20130318- Sun 20130324