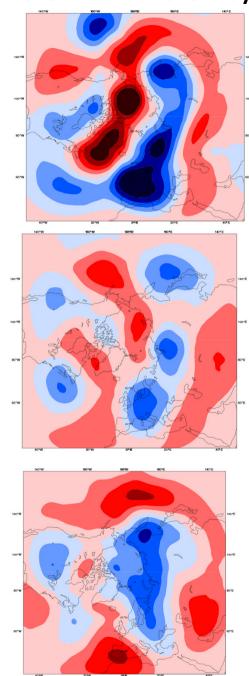

# Z500 anomalies

#### Control

#### **RELAX1**

## **Analysis**

80°N 80°N 80°N

40°N 30°N 20°N 10°N 0°N 10°S 20°S 30°S 40°S 50°S 60°S 70°S

#### **RELAX1-Control**

#### **Control**

#### **RELAX2**

#### **Analysis**

#### **RELAX2-Control**