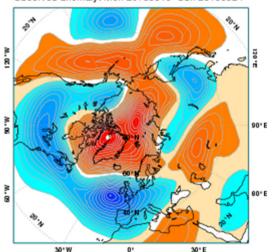

# 2-metre temperature anomalies



# Z500 anomalies

#### 25Feb-3March

Observed anomaly: Mon 20130225- Sun 20130303



11-17 March
Observed anomaly: Mon 20130311- Sun 20130317



#### 4-10 March

Observed anomaly: Mon 20130304- Sun 20130310



Observed anomaly: Mon 20130318- Sun 20130324



## 2mtm anomalies 14 Feb day 26-32

11 -17 March













## 2mtm anomalies 21 Feb day 26-32



## 2mtm anomalies 28 Feb day 26-32

26 -31 March

#### **ERA Interim**



## ECMWF



#### **NCEP**



## Cold March 2013 - 14 Feb 2013 - Day 26-32











## **NCEP**



## Cold March 2013 - 14 Feb 2013 - Day 26-32







## EC



## Cold March 2013 – 14 Feb 2013 -Day 26-32









### **Cold March 2013 – 14 Feb 2013 -Day 26-32**





## Cold March 2013 - 14 Feb 2013 - Day 26-32

# **NCEP**





# EC





## **RELAXATION EXPERIMENTS**

# Experimental setup

Control: IFS CY40R1 – 51 member ensemble, T639/319 L91, 60 day-integrations

RELAX1: same as Control with tropics (20N-20S) relaxed to analysis

RELAX2: Same as control with N. Extratropics (North of 35N) relaxed to analysis

####