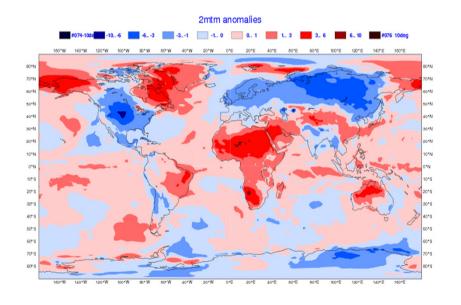

# 2-metre temperature anomalies

## 2mtm anomalies 14 Feb day 26-32

11 -17 March

## 2mtm anomalies 21 Feb day 26-32

## 2mtm anomalies 28 Feb day 26-32

26 -31 March