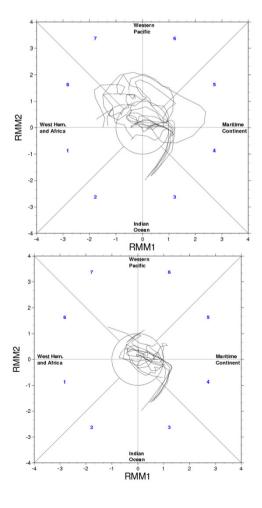

# Impact of relaxation on the MJO

# Relaxation in the Tropics

2013 initial conditions

2012 initial conditions