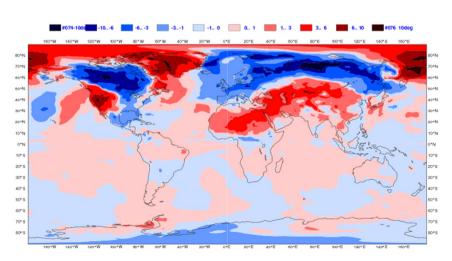

# 2-metre temperature anomalies

## 2mtm anomalies 14 Feb day 26-32

11 -17 March

## 2mtm anomalies 21 Feb day 26-32

## 2mtm anomalies 28 Feb day 26-32

26 -31 March