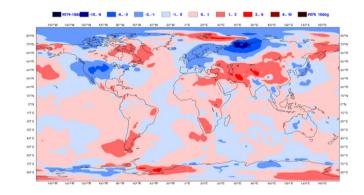

# 2-metre temperature anomalies

#### 25Feb-3March

Observed anomaly: Mon 20130225- Sun 20130303

11-17 March
Observed anomaly: Mon 20130311- Sun 20130317

#### 4-10 March

Observed anomaly: Mon 20130304- Sun 20130310

Observed anomaly: Mon 20130318- Sun 20130324