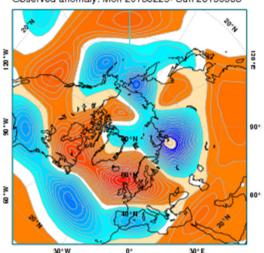

# Z500 anomalies

#### 25Feb-3March

Observed anomaly: Mon 20130225- Sun 20130303

11-17 March
Observed anomaly: Mon 20130311- Sun 20130317