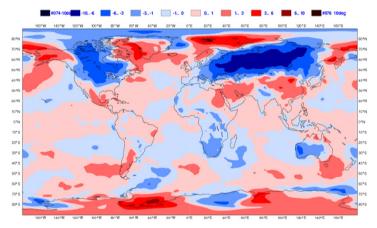

# 2-metre temperature anomalies

## Cold March 2013 - 14 Feb 2013 - Day 26-32

## Cold March 2013 – 14 Feb 2013 -Day 26-32

### **Cold March 2013 – 14 Feb 2013 -Day 26-32**