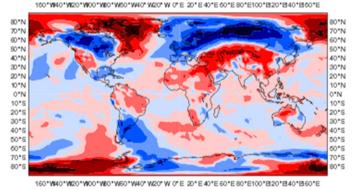

## **Analysis**

80°N 80°N 80°N

40°N 30°N 20°N 10°N 0°N 10°S 20°S 30°S 40°S 50°S 60°S 70°S

#### **Analysis**