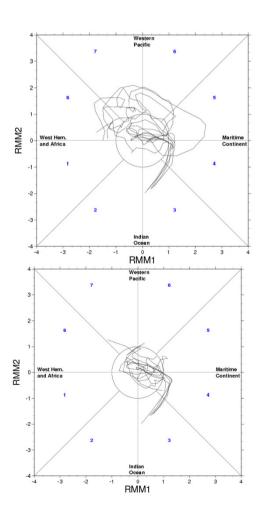

## **RELAXATION EXPERIMENTS**

# Impact of relaxation on the MJO

# Relaxation in the Tropics

2013 initial conditions

2012 initial conditions