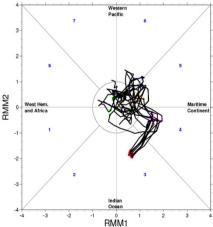

# Impact of relaxation on the MJO

# Relaxation in the Tropics

2013 initial conditions

2012 initial conditions