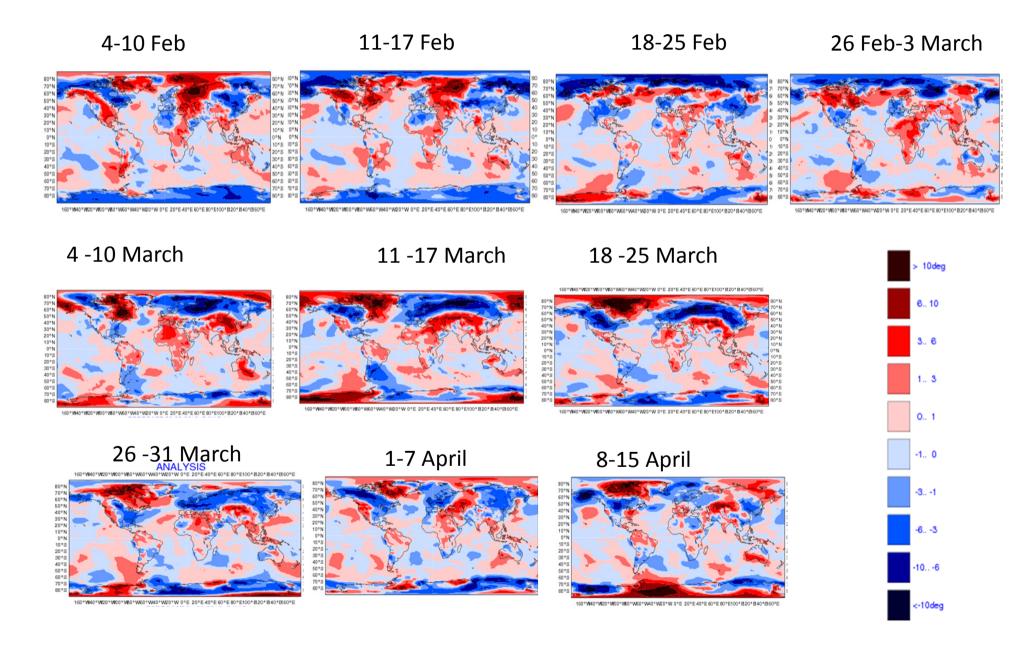

# 2-metre temperature anomalies

#### 25Feb-3March

Observed anomaly: Mon 20130225- Sun 20130303

11-17 March
Observed anomaly: Mon 20130311- Sun 20130317

#### 4-10 March

Observed anomaly: Mon 20130304- Sun 20130310

Observed anomaly: Mon 20130318- Sun 20130324

## 2mtm anomalies 14 Feb day 26-32

11 -17 March

## 2mtm anomalies 21 Feb day 26-32

## 2mtm anomalies 28 Feb day 26-32

26 -31 March