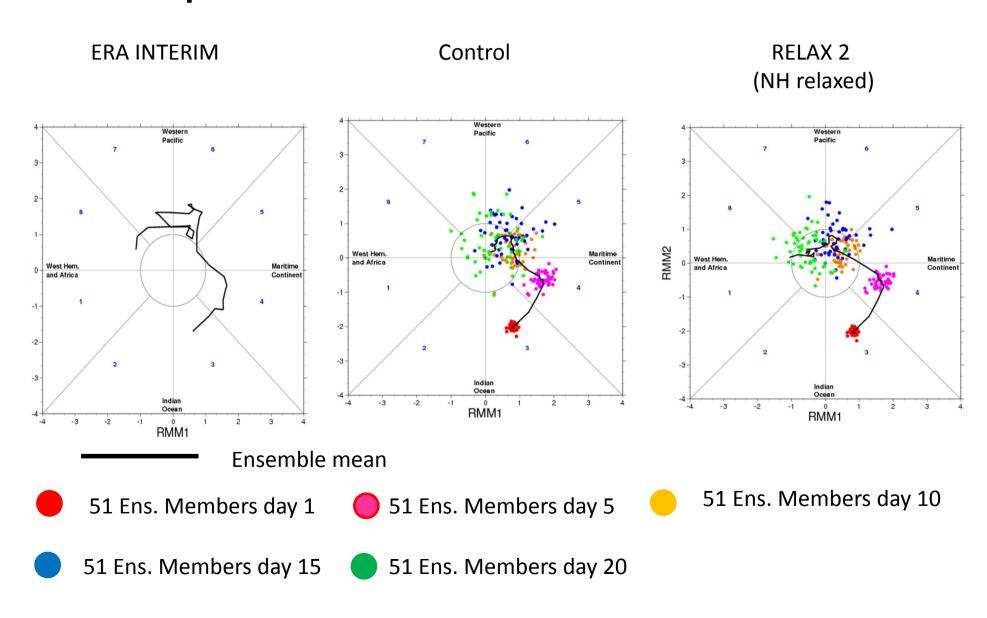

## **RELAXATION EXPERIMENTS**

# Experimental setup

Control: IFS CY40R1 – 51 member ensemble, T639/319 L91, 60 day-integrations

RELAX1: same as Control with tropics (20N-20S) relaxed to analysis

RELAX2: Same as control with N. Extratropics (North of 35N) relaxed to analysis

# Impact of relaxation on the MJO

# Relaxation in the Tropics

2013 initial conditions

2012 initial conditions