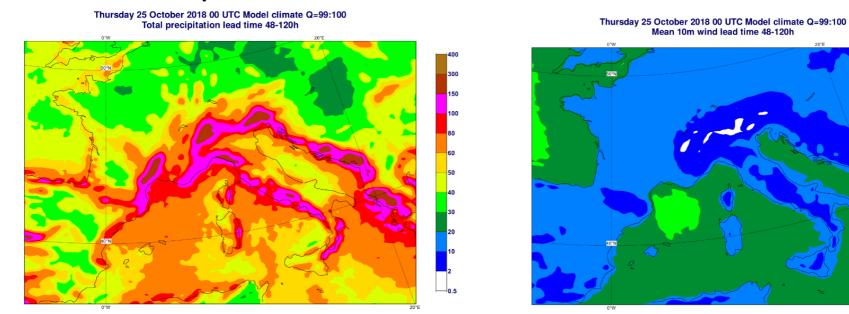

# **Model climate**

## **Precipitation**

## Mean 10m wind

Thursday 25 October 2018 00 UTC Model climate Q=50:100 Total precipitation lead time 48-120h





# **Significant Wave height**

Thursday 25 October 2018 00 UTC Model climate Q=50:100 Maximum of significant wave height (m) lead time 96-120h

50:100 model climate



## **Precipitation**

Thursday 25 October 2018 00 UTC Model climate Q=75:100 Total precipitation lead time 48-120h



#### Mean 10m wind

Thursday 25 October 2018 00 UTC Model climate Q=75:100 Mean 10m wind lead time 48-120h



# **Significant Wave height**

Thursday 25 October 2018 00 UTC Model climate Q=75:100 Maximum of significant wave height (m) lead time 96-120h





# **Precipitation**

## Mean 10m wind



# **Significant Wave height**

Thursday 25 October 2018 00 UTC Model climate Q=99:100 Maximum of significant wave height (m) lead time 96-120h



99:100 model climate