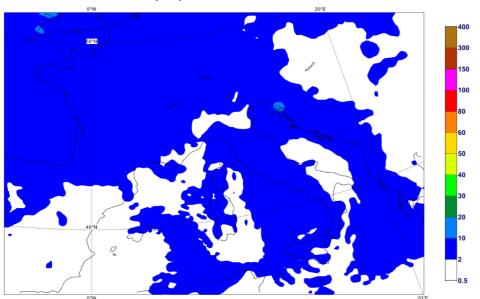

## Mean 10m wind

Thursday 25 October 2018 00 UTC Model climate Q=50:100 Total precipitation lead time 48-120h