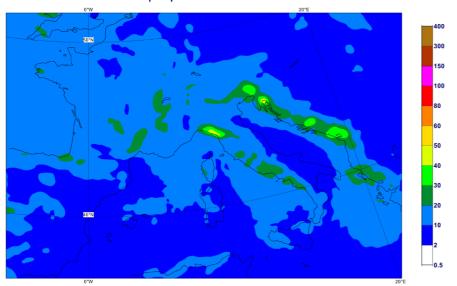

## **Precipitation**

Thursday 25 October 2018 00 UTC Model climate Q=75:100 Total precipitation lead time 48-120h