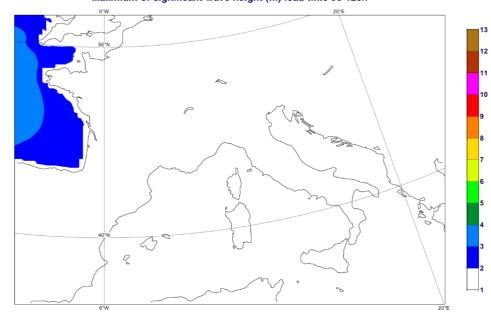

# **Significant Wave height**

Thursday 25 October 2018 00 UTC Model climate Q=50:100 Maximum of significant wave height (m) lead time 96-120h

50:100 model climate