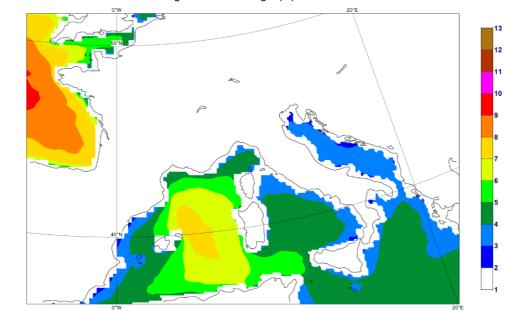

## Mean 10m wind

Thursday 25 October 2018 00 UTC Model climate Q=50:100 Total precipitation lead time 48-120h