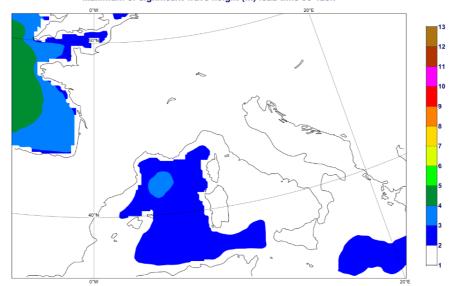

# **Model climate**

## **Precipitation**

## Mean 10m wind

Thursday 25 October 2018 00 UTC Model climate Q=50:100 Total precipitation lead time 48-120h





# **Significant Wave height**

Thursday 25 October 2018 00 UTC Model climate Q=50:100 Maximum of significant wave height (m) lead time 96-120h

50:100 model climate



## **Precipitation**

Thursday 25 October 2018 00 UTC Model climate Q=75:100 Total precipitation lead time 48-120h



#### Mean 10m wind

Thursday 25 October 2018 00 UTC Model climate Q=75:100 Mean 10m wind lead time 48-120h



# **Significant Wave height**

Thursday 25 October 2018 00 UTC Model climate Q=75:100 Maximum of significant wave height (m) lead time 96-120h





# **Precipitation**

## Mean 10m wind



# **Significant Wave height**

Thursday 25 October 2018 00 UTC Model climate Q=99:100 Maximum of significant wave height (m) lead time 96-120h



99:100 model climate